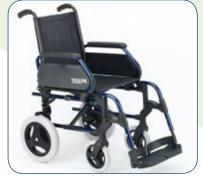

Attractive steel and composite design ensures that the Breezy 100 is a stylish, reliable and adaptable wheelchair.

Swing in, swing out detachable legrest, flip-up and detachable armrest and folding backrest options, ensure that the Breezy 100 is ideal for client transfers, accessing confined places and compact transportation.

Breezy 105

Breezy 115

Breezy 121

Breezy 112

Breezy 110

Breezy 141