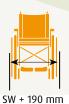

#### Technical data sheet

| Frame colour:            | Blue, gold, chrome-plated, summer red | Reversing width: | 1070 mm |
|--------------------------|---------------------------------------|------------------|---------|
| Upholstery colour:       | grey                                  | Folded width:    | 340 mm  |
| Approved user weight:    | 125 kg                                | Folded height:   | 960 mm  |
| Max. weight:             | 16 kg                                 | Folded length:   | 820 mm  |
| Weight of heaviest part: | 14.7 Kg                               |                  |         |

Measures bases on model Breezy 105

For further information on the full specification, options and accessories, please refer to the order form. All information is subject to change without notification. Please consult Sunrise Medical with any queries you may have.