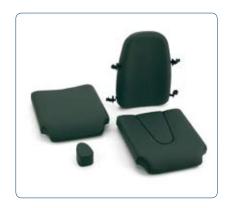

### Configurable...

Clients can be positioned via a range of headrests, anatomic cushions & backrests, elevating legrest and height adjustable armrest.

Anatomic seat and abductor wedge (toileting cut out as option), anatomic back and seat belt.