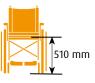

#### Technical data sheet

| Frame colour:            | Blue, gold, chrome-plated, summer red | Reversing width: | 1070 mm |
|--------------------------|---------------------------------------|------------------|---------|
| Upholstery colour:       | grey                                  | Folded width:    | 340 mm  |
| Approved user weight:    | 125 kg                                | Folded height:   | 960 mm  |
| Max. weight:             | 16 kg                                 | Folded length:   | 820 mm  |
| Weight of heaviest part: | 14.7 Kg                               |                  |         |

Measures bases on model Breezy 105

For further information on the full specification, options and accessories, please refer to the order form. All information is subject to change without notification. Please consult Sunrise Medical with any queries you may have.