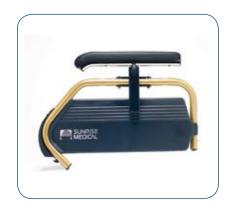

### Configurable...

Clients can be positioned via a range of headrests, anatomic cushions & backrests, elevating legrest and height adjustable armrest.

Anatomic seat and abductor wedge (toileting cut out as option), anatomic back and seat belt.