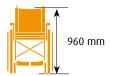

#### Technical data sheet

| Frame colour:            | Blue, gold, chrome-plated, summer red | Reversing width: | 1070 mm |
|--------------------------|---------------------------------------|------------------|---------|
| Upholstery colour:       | grey                                  | Folded width:    | 340 mm  |
| Approved user weight:    | 125 kg                                | Folded height:   | 960 mm  |
| Max. weight:             | 16 kg                                 | Folded length:   | 820 mm  |
| Weight of heaviest part: | 14.7 Kg                               |                  |         |