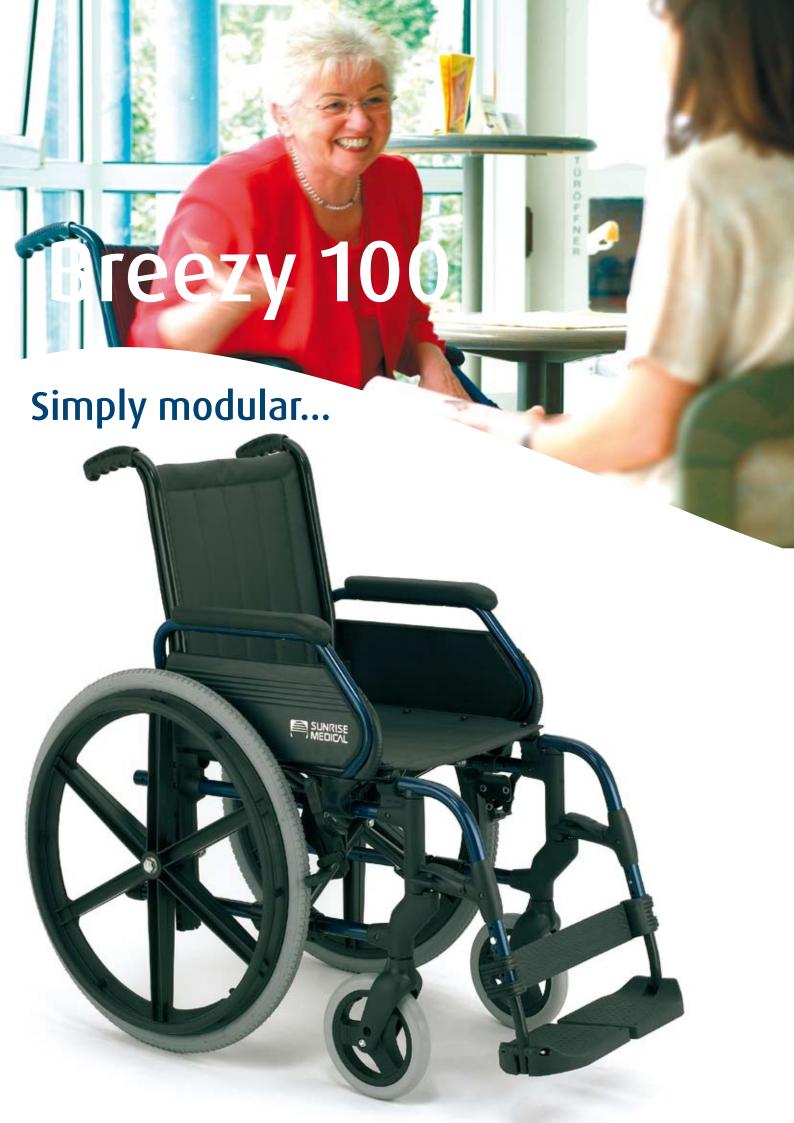

# Breezy 100

Simply modular...

## Modularity made simple...

One chair, one order form, multiple applications. The Breezy 100 provides a wide choice of backrests, rear wheels, accessories and seating options conforming perfectly to the individual needs of each user.

Attractive steel and composite design ensures that the Breezy 100 is a stylish, reliable and adaptable wheelchair.

Swing in, swing out detachable legrest, flip-up and detachable armrest and folding backrest options, ensure that the Breezy 100 is ideal for client transfers, accessing confined places and compact transportation.