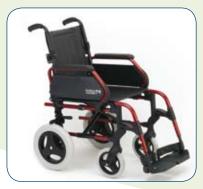

Attractive steel and composite design ensures that the Breezy 100 is a stylish, reliable and adaptable wheelchair.

Swing in, swing out detachable legrest, flip-up and detachable armrest and folding backrest options, ensure that the Breezy 100 is ideal for client transfers, accessing confined places and compact transportation.

Breezy 105

Breezy 115

Breezy 121

Breezy 112

Breezy 110

Breezy 141