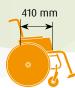

#### Technical data sheet

| Frame colour:            | Blue, gold, chrome-plated, summer red | Reversing width: | 1070 mm |
|--------------------------|---------------------------------------|------------------|---------|
| Upholstery colour:       | grey                                  | Folded width:    | 340 mm  |
| Approved user weight:    | 125 kg                                | Folded height:   | 960 mm  |
| Max. weight:             | 16 kg                                 | Folded length:   | 820 mm  |
| Weight of heaviest part: | 14.7 Kg                               |                  |         |

Measures bases on model Breezy 105

For further information on the full specification, options and accessories, please refer to the order form. All information is subject to change without notification. Please consult Sunrise Medical with any queries you may have.