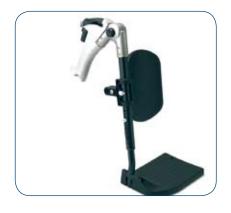

Ergonomic elevating legrest. Swing in, swing out and detachable.

Choise of long or height adjustable armrest. Flip-back and detachable as standard.