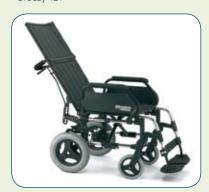

### Configurable...

Clients can be positioned via a range of headrests, anatomic cushions & backrests, elevating legrest and height adjustable armrest.

Anatomic seat and abductor wedge (toileting cut out as option), anatomic back and seat belt.

Ergonomic elevating legrest. Swing in, swing out and detachable.

Choise of long or height adjustable armrest. Flip-back and detachable as standard.