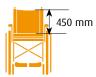

#### Technical data sheet

| Frame colour:            | Blue, gold, chrome-plated, summer red | Reversing width: | 1070 mm |
|--------------------------|---------------------------------------|------------------|---------|
| Upholstery colour:       | grey                                  | Folded width:    | 340 mm  |
| Approved user weight:    | 125 kg                                | Folded height:   | 960 mm  |
| Max. weight:             | 16 kg                                 | Folded length:   | 820 mm  |
| Weight of heaviest part: | 14.7 Kg                               |                  |         |