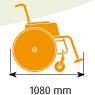

#### Technical data sheet

| Frame colour:            | Blue, gold, chrome-plated, summer red | Reversing width: | 1070 mm |
|--------------------------|---------------------------------------|------------------|---------|
| Upholstery colour:       | grey                                  | Folded width:    | 340 mm  |
| Approved user weight:    | 125 kg                                | Folded height:   | 960 mm  |
| Max. weight:             | 16 kg                                 | Folded length:   | 820 mm  |
| Weight of heaviest part: | 14.7 Kg                               |                  |         |

Measures bases on model Breezy 105

For further information on the full specification, options and accessories, please refer to the order form. All information is subject to change without notification. Please consult Sunrise Medical with any queries you may have.