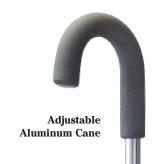

## **Adjustable Aluminum Canes**

- Contoured handle is designed to provide a comfortable, secure hand hold.
- Attractive aluminum finish resists marring and scratching.
- Easy push-button height adjustment with locking collet for added security.
- Height adjusts from 30" to 39" in 1" increments.
- Available with a choce of grips, either durable vinyl or soft foam, and a choice of colors shown below.
- Includes laminated color operating instructions.
- Designed to meet the requirements of HCPCS code: E0100.
- 250 lb maximum weight capacity.
- Limited lifetime warranty.