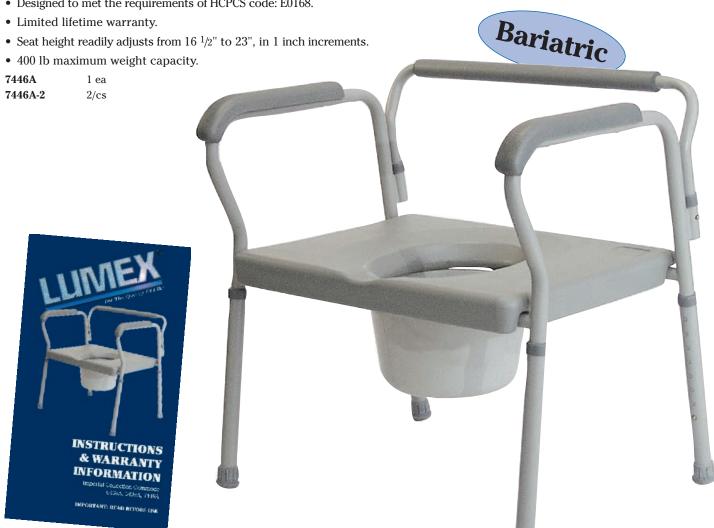

## **Imperial Collection Three-In-One Commodes Steel Three-In-One Commode**

- Extra wide platform seat is comfortable for long periods of sitting.
- Commode opening is contoured and indented in the front to accommodate the needs of larger users.
- · Welded steel construction and extra wide base provide strength and stability.
- Cushioned back bar enhances user comfort.
- Removable backbar facilitates use as a bedside commode, raised toilet seat or toilet safety frame.
- Comes complete with commode pail, cover and splash shield.
- Includes laminated color operating instructions.
- Designed to met the requirements of HCPCS code: E0168.

| ITEM           | Width<br>Between Arms | Overall Width | Seat Width | Seat Depth | Seat Height Range         | Weight<br>Capacity | Replacement<br>Tip |
|----------------|-----------------------|---------------|------------|------------|---------------------------|--------------------|--------------------|
| 7446A, 7446A-2 | 23 1/2"               | 26"           | 23"        | 18"        | 16 <sup>1</sup> /2" - 23" | 400 lb             | 9140               |