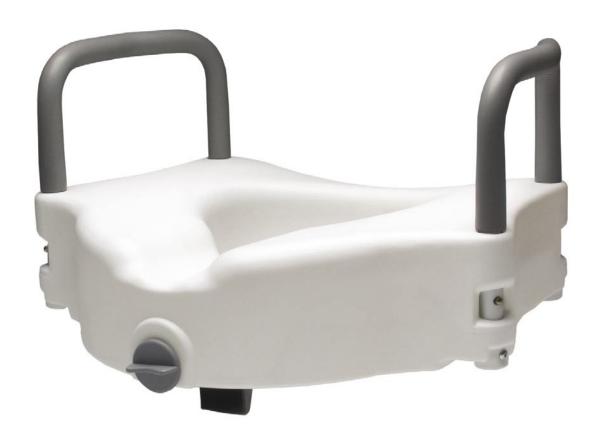

## Locking Raised Toilet Seat With Removable Armrests

## **Locking Raised Toilet Seat With Removable Armrests**

- Designed for those who have difficulty sitting down or standing up from the toilet.
- Adds 4 1/2" to toilet seat height, reducing bending effort.
- Front clamping mechanism locks securely to the toilet and prevents shifting of the seat.
- Wide, contoured seating surface is comfortable.
- White, heavy duty plastic construction is strong and durable.
- Push buttons allow for easy removal of armrests.
- 300 lb maximum weight capacity.
- Designed to meet the requirements of HCPCS code: E0244.
- Lifetime limited warranty.

**6487RA** 2/cs

| Item   | Width        | Overall | Seat   | Seat  | Weight   |
|--------|--------------|---------|--------|-------|----------|
|        | Between Arms | Width   | Height | Depth | Capacity |
| 6487RA | 18 ½"        | 20 ¾"   | 4 ½"   | 16 ¼" | 300 lb   |