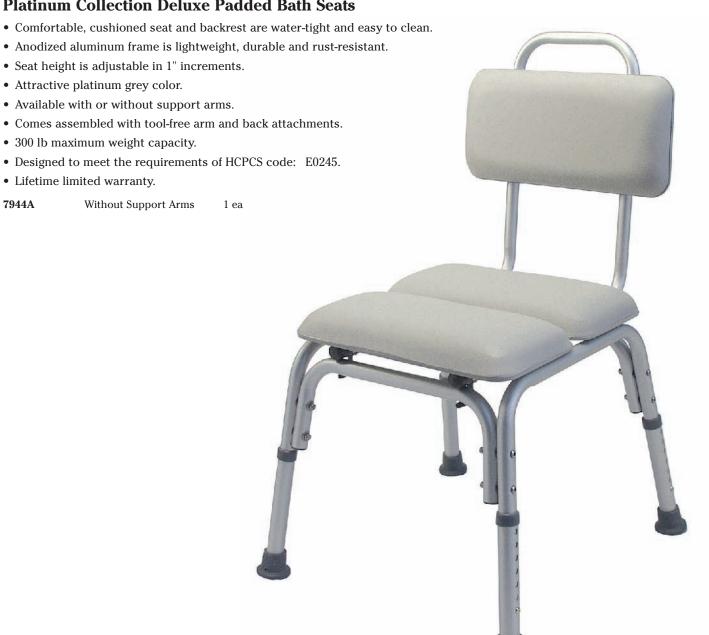

## **Platinum Collection Deluxe Padded Bath Seats**

|   | ITEM  | Overall<br>Width | Overall<br>Depth | Seat Width | Seat Depth | Minimum<br>Seat Height | Maximum<br>Seat Height | Height of<br>Back Support<br>Above Seat | Width<br>Between Arms | Weight<br>Capacity |
|---|-------|------------------|------------------|------------|------------|------------------------|------------------------|-----------------------------------------|-----------------------|--------------------|
| I | 7944A | 20 1/2"          | 21"              | 15 3/4"    | 16"        | 17 <sup>1</sup> /2"    | 22 1/2"                | 16"                                     | NA                    | 300 lb             |